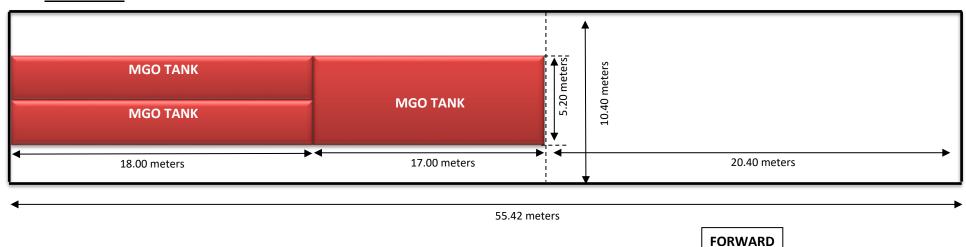

| LOA:                 | 87.99 meters                                  |
|----------------------|-----------------------------------------------|
| BEAM:                | 12.80 meters                                  |
| MAX DRAFT SSW:       | 5.25 meters                                   |
| DRAFT IN BALLAST:    | 3.30 meters                                   |
| AIRDRAFT IN BALLAST: | 22.00 meters                                  |
| AIRDRAFT LOADED:     | 16.75 meters                                  |
| но/на:               | 1/1                                           |
| DIMS. CARGO HOLD(S): | 55.42 x 10.40 x 7.95<br>meters                |
| DIMS. HATCH:         | 56.05 x 10.40 meters                          |
| HATCH TYPE:          | Piggy-back                                    |
| WLHC BALLAST:        | 3.25 meters                                   |
| WLHC LOADED:         | 5.26 meters                                   |
| MAX PRESSURES:       | Tanktop 13,5 mts/m2<br>Hatch cover 1,5 mts/m2 |
| MAIN ENGINE:         | Deutz                                         |
| MAIN ENGINE OUT PUT: | 599 kW                                        |
| BOW TRUSTER:         | 165 kW                                        |
| SERVICE SPEED        | 8.50 knots                                    |