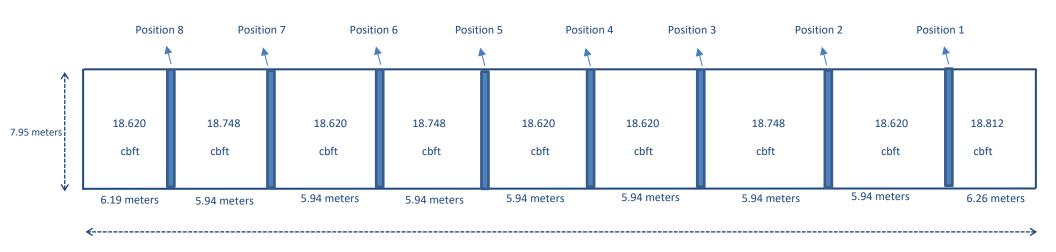

## **MV** Brigitte F

Main Details and Capacities

| BUILT:              | 1985            |
|---------------------|-----------------|
| FLAG - HOMEPORT:    | Panama          |
| IMO NO:             | 8504234         |
| CALL SIGN:          | 3E2784          |
| PANDI INSURANCE:    | Thomas Miller   |
| CLASSIFICATION:     | DBS             |
| ICE CLASS:          | N/A             |
| DWCC SUMMER:        | 3.540 mts       |
| DWCC WINTER:        | 3.420 mts       |
| DWAT:               | 3.770 mts       |
| IMO FITTED:         | No              |
| NAABSA FITTED:      | No              |
| LAKE VÄNERN FITTED: | Yes             |
| GT:                 | 2.568           |
| NT:                 | 1.142           |
| GRAIN CAPACITY:     | 168.162 cbft    |
| BULKHEAD(S):        | 2   8 positions |

| LOA:                 | 87.99 meters                                  |
|----------------------|-----------------------------------------------|
| BEAM:                | 12.80 meters                                  |
| MAX DRAFT SSW:       | 5.25 meters                                   |
| DRAFT IN BALLAST:    | 3.30 meters                                   |
| AIRDRAFT IN BALLAST: | 22.00 meters                                  |
| AIRDRAFT LOADED:     | 16.75 meters                                  |
| но/на:               | 1/1                                           |
| DIMS. CARGO HOLD(S): | 55.42 x 10.40 x 7.95<br>meters                |
| DIMS. HATCH:         | 56.05 x 10.40 meters                          |
| HATCH TYPE:          | Piggy-back                                    |
| WLHC BALLAST:        | 3.25 meters                                   |
| WLHC LOADED:         | 5.26 meters                                   |
| MAX PRESSURES:       | Tanktop 13,5 mts/m2<br>Hatch cover 1,5 mts/m2 |
| MAIN ENGINE:         | Deutz                                         |
| MAIN ENGINE OUT PUT: | 599 kW                                        |
| BOW TRUSTER:         | 165 kW                                        |
| SERVICE SPEED        | 8.50 knots                                    |