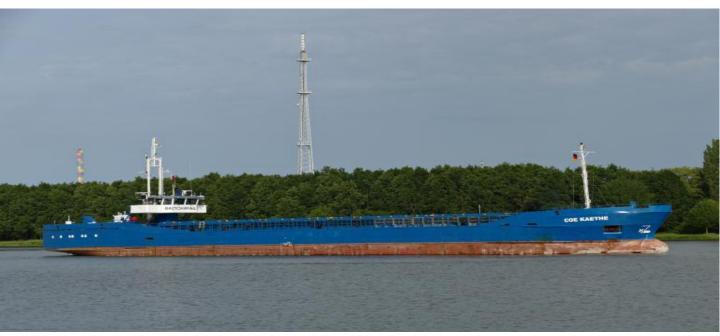

## **MV** COE Kaethe

Main Details and Capacities

| BUILT:              | 1980        |
|---------------------|-------------|
| FLAG - HOMEPORT:    | Panama      |
| IMO NO:             | 7924401     |
| CALL SIGN:          | HO5828      |
| PANDI INSURANCE:    | MS Amlin    |
| CLASSIFICATION:     | Dromon      |
| ICE CLASS:          | None        |
| DWCC SUMMER:        | 1.750 Mts   |
| DWCC WINTER:        | 1.735 Mts   |
| DWAT:               | 1.795 Mts   |
| IMO FITTED:         | No          |
| NAABSA FITTED:      | No          |
| LAKE VÄNERN FITTED: | Yes         |
| GT:                 | 1.441       |
| NT:                 | 459         |
| GRAIN CAPACITY:     | 87.670 cbft |
| BULKHEAD(S):        | None        |

| LOA:                 | 80.91 meters                                 |
|----------------------|----------------------------------------------|
| BEAM:                | 11.30 meters                                 |
| MAX DRAFT SSW:       | 3.45 meters                                  |
| DRAFT IN BALLAST:    | 3.35 meters                                  |
| AIRDRAFT IN BALLAST: | 19.50 meters                                 |
| AIRDRAFT LOADED:     | 17.80 meters                                 |
| но/на:               | 1/1                                          |
| DIMS. CARGO HOLD(S): | 49.20 x 8.97 x 5.2 meters                    |
| DIMS. HATCH:         | 49.55 x 8.97 meters                          |
| HATCH TYPE:          | Pontoon type                                 |
| WLHC BALLAST:        | 3.00 meters                                  |
| WLHC LOADED:         | 2.10 meters                                  |
| MAX PRESSURES:       | Tanktop 9,0 mts/m2<br>Hatch cover 1,5 mts/m2 |
| MAIN ENGINE:         | KHD SBA                                      |
| MAIN ENGINE OUT PUT: | 441 kW                                       |
| BOW TRUSTER:         | 120 kW                                       |
| SERVICE SPEED        | 8.5 knots                                    |
|                      |                                              |