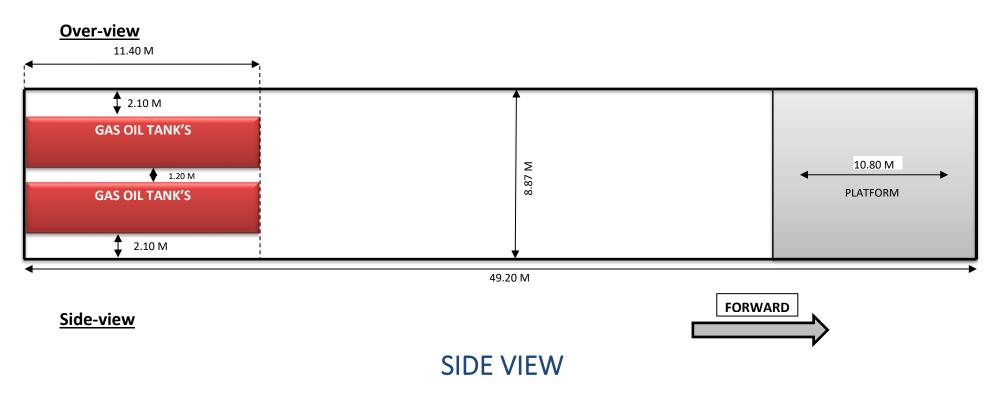

| LOA:                 | 80.91 meters                                 |
|----------------------|----------------------------------------------|
| BEAM:                | 11.30 meters                                 |
| MAX DRAFT SSW:       | 3.45 meters                                  |
| DRAFT IN BALLAST:    | 3.35 meters                                  |
| AIRDRAFT IN BALLAST: | 19.50 meters                                 |
| AIRDRAFT LOADED:     | 17.80 meters                                 |
| но/на:               | 1/1                                          |
| DIMS. CARGO HOLD(S): | 49.20 x 8.97 x 5.2 meters                    |
| DIMS. HATCH:         | 49.55 x 8.97 meters                          |
| HATCH TYPE:          | Pontoon type                                 |
| WLHC BALLAST:        | 3.00 meters                                  |
| WLHC LOADED:         | 2.10 meters                                  |
| MAX PRESSURES:       | Tanktop 9,0 mts/m2<br>Hatch cover 1,5 mts/m2 |
| MAIN ENGINE:         | KHD SBA                                      |
| MAIN ENGINE OUT PUT: | 441 kW                                       |
| BOW TRUSTER:         | 120 kW                                       |
| SERVICE SPEED        | 8.5 knots                                    |
|                      |                                              |