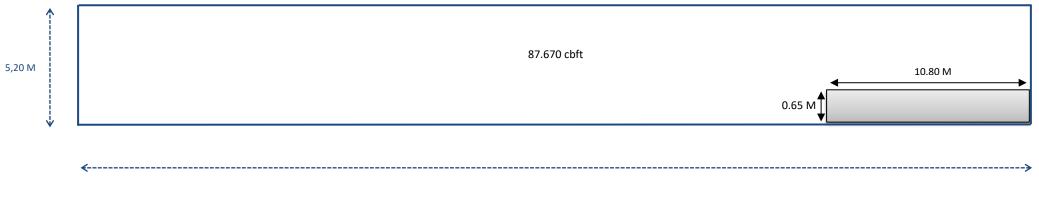

## **MV** COE Kaethe

Main Details and Capacities

| BUILT:              | 1980        |
|---------------------|-------------|
| FLAG - HOMEPORT:    | Panama      |
| IMO NO:             | 7924401     |
| CALL SIGN:          | HO5828      |
| PANDI INSURANCE:    | MS Amlin    |
| CLASSIFICATION:     | Dromon      |
| ICE CLASS:          | None        |
| DWCC SUMMER:        | 1.750 Mts   |
| DWCC WINTER:        | 1.735 Mts   |
| DWAT:               | 1.795 Mts   |
| IMO FITTED:         | No          |
| NAABSA FITTED:      | No          |
| LAKE VÄNERN FITTED: | Yes         |
| GT:                 | 1.441       |
| NT:                 | 459         |
| GRAIN CAPACITY:     | 87.670 cbft |
| BULKHEAD(S):        | None        |

| LOA:                 | 80.91 meters                                 |
|----------------------|----------------------------------------------|
| BEAM:                | 11.30 meters                                 |
| MAX DRAFT SSW:       | 3.45 meters                                  |
| DRAFT IN BALLAST:    | 3.35 meters                                  |
| AIRDRAFT IN BALLAST: | 19.50 meters                                 |
| AIRDRAFT LOADED:     | 17.80 meters                                 |
| но/на:               | 1/1                                          |
| DIMS. CARGO HOLD(S): | 49.20 x 8.97 x 5.2 meters                    |
| DIMS. HATCH:         | 49.55 x 8.97 meters                          |
| HATCH TYPE:          | Pontoon type                                 |
| WLHC BALLAST:        | 3.00 meters                                  |
| WLHC LOADED:         | 2.10 meters                                  |
| MAX PRESSURES:       | Tanktop 9,0 mts/m2<br>Hatch cover 1,5 mts/m2 |
| MAIN ENGINE:         | KHD SBA                                      |
| MAIN ENGINE OUT PUT: | 441 kW                                       |
| BOW TRUSTER:         | 120 kW                                       |
| SERVICE SPEED        | 8.5 knots                                    |
|                      |                                              |