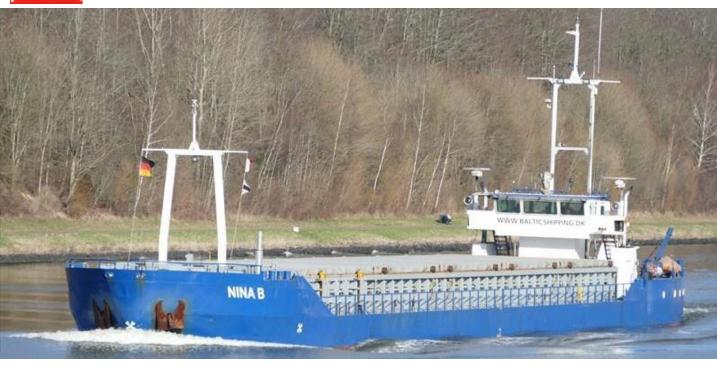

## **MV NINA B**

## Main Details and Capacities

| BUILT:              | 2000, Daewoo Mangalia<br>Heavy Industries S.A. |
|---------------------|------------------------------------------------|
| FLAG - HOMEPORT:    | Cyprus - Limassol                              |
| IMO NO:             | 9213703                                        |
| CALL SIGN:          | 5BRS5                                          |
| PANDI INSURANCE:    | Norwegian Hull Club                            |
| CLASSIFICATION:     | DNV GL                                         |
| ICE CLASS:          | N/A                                            |
| DWCC SUMMER:        | 1.670 Mts                                      |
| DWCC WINTER:        | 1.603 Mts                                      |
| DWAT:               | 1.802 Mts                                      |
| IMO FITTED:         | 4.1   5.1                                      |
| NAABSA FITTED:      | Yes                                            |
| LAKE VÄNERN FITTED: | Yes                                            |
| GT:                 | 1.499                                          |
| NT:                 | 578                                            |
| GRAIN CAPACITY:     | 94.147 cbft                                    |
| BULKHEAD(S):        | No                                             |