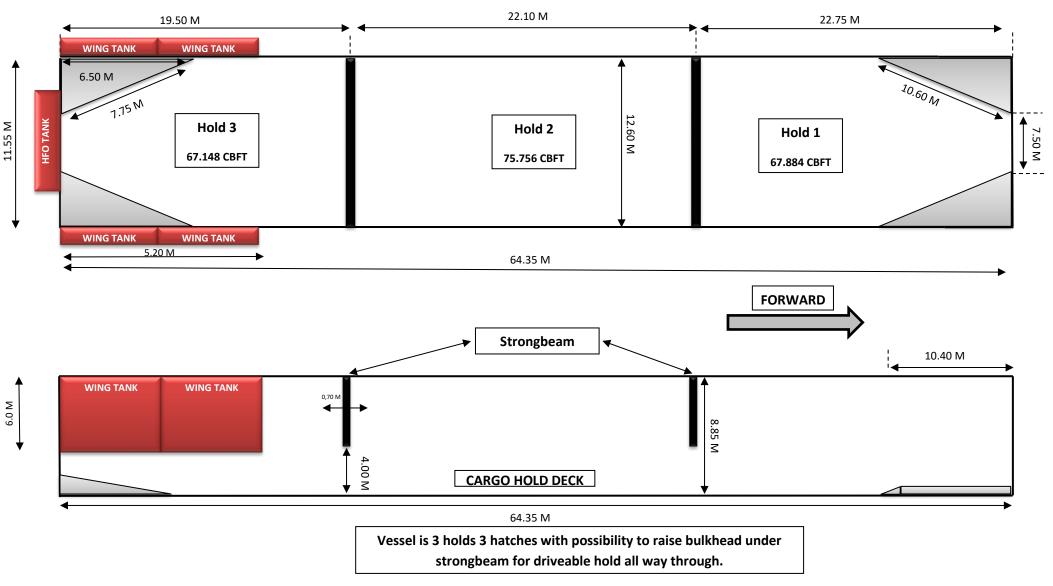

## **MV RIX MELODY**

Main Details and Capacities

| BUILT:              | 1997                                                         | LOA:                 | 89.00 Meters                         |
|---------------------|--------------------------------------------------------------|----------------------|--------------------------------------|
| FLAG - HOMEPORT:    | Cyprus, Limassol                                             | BEAM:                | 13.40 Meters                         |
| IMO NO:             | 9142631                                                      | MAX DRAFT SSW:       | 6.95 Meters                          |
| CALL SIGN:          | 5BXV5                                                        | DRAFT IN BALLAST:    | 3.20 Meters                          |
| PANDI INSURANCE:    | The American Club                                            | AIRDRAFT IN BALLAST: | 23.90 Meters                         |
| CLASSIFICATION:     | BV                                                           | AIRDRAFT LOADED:     | 21.60 Meters                         |
| ICE CLASS:          | 1A                                                           | HO/HA:               | 1/1                                  |
| DWCC SUMMER:        | 5.200 Mts                                                    | DIMS. CARGO HOLD(S): | 64.10 x 11.55 x 8.85 Meters          |
| DWCC WINTER:        | 5.050 Mts                                                    | DIMS. HATCH:         | 3 x 18,85 x 10.4 Meters              |
| DWAT:               | 5.993.3 Mts                                                  | HATCH TYPE:          | Pontoons                             |
| IMO FITTED:         | 1.4S  2.1   2.2   3   4.1  <br>4.2   4.3   5.1   6.1   8   9 | WLHC BALLAST:        | 6.51 Meters                          |
|                     |                                                              | WLHC LOADED:         | 3.03 Meters                          |
| NAABSA FITTED:      | No                                                           | MAX PRESSURES:       | Tanktop 10.0 Mts/m2                  |
| LAKE VÄNERN FITTED: | Yes   5.40 M                                                 |                      | Hatch cover 1.6 Mts/m2               |
| GT:                 | 2.904 Mts                                                    | MAIN ENGINE:         | Wartsila 6R32E, BHP 3345,<br>2460 kW |
| NT:                 | 1.656 Mts                                                    | MAIN ENGINE OUT PUT: | 2.460 kW                             |
| GRAIN CAPACITY:     | 211.673 CBFT                                                 | BOW TRUSTER:         | 210 kW                               |
| BULKHEAD(S):        | 2                                                            | SERVICE SPEED        | 12.5 Knots                           |

All details given in good faith without any guarantee

**TOP VIEW** 

Baltic Shipping Company A/S | Phone: +45 3996 0800 |E-mail: operations@balticshipping.dk | Postal: Frederiksbro Torv 4, 1 TH - DK-3400 Hillerød