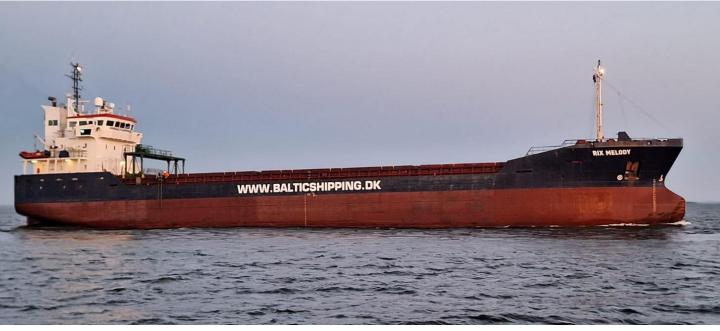

## **MV RIX MELODY**

Main Details and Capacities

| BUILT:              | 1997                                                         | LOA:                 | 89.00 Meters                         |
|---------------------|--------------------------------------------------------------|----------------------|--------------------------------------|
| FLAG - HOMEPORT:    | Cyprus, Limassol                                             | BEAM:                | 13.40 Meters                         |
| IMO NO:             | 9142631                                                      | MAX DRAFT SSW:       | 6.95 Meters                          |
| CALL SIGN:          | 5BXV5                                                        | DRAFT IN BALLAST:    | 3.20 Meters                          |
| PANDI INSURANCE:    | The American Club                                            | AIRDRAFT IN BALLAST: | 23.90 Meters                         |
| CLASSIFICATION:     | BV                                                           | AIRDRAFT LOADED:     | 21.60 Meters                         |
| ICE CLASS:          | 1A                                                           | HO/HA:               | 1/1                                  |
| DWCC SUMMER:        | 5.200 Mts                                                    | DIMS. CARGO HOLD(S): | 64.10 x 11.55 x 8.85 Meters          |
| DWCC WINTER:        | 5.050 Mts                                                    | DIMS. HATCH:         | 3 x 18,85 x 10.4 Meters              |
| DWAT:               | 5.993.3 Mts                                                  | HATCH TYPE:          | Pontoons                             |
| IMO FITTED:         | 1.4S  2.1   2.2   3   4.1  <br>4.2   4.3   5.1   6.1   8   9 | WLHC BALLAST:        | 6.51 Meters                          |
|                     |                                                              | WLHC LOADED:         | 3.03 Meters                          |
| NAABSA FITTED:      | No                                                           | MAX PRESSURES:       | Tanktop 10.0 Mts/m2                  |
| LAKE VÄNERN FITTED: | Yes   5.40 M                                                 |                      | Hatch cover 1.6 Mts/m2               |
| GT:                 | 2.904 Mts                                                    | MAIN ENGINE:         | Wartsila 6R32E, BHP 3345,<br>2460 kW |
| NT:                 | 1.656 Mts                                                    | MAIN ENGINE OUT PUT: | 2.460 kW                             |
| GRAIN CAPACITY:     | 211.673 CBFT                                                 | BOW TRUSTER:         | 210 kW                               |
| BULKHEAD(S):        | 2                                                            | SERVICE SPEED        | 12.5 Knots                           |