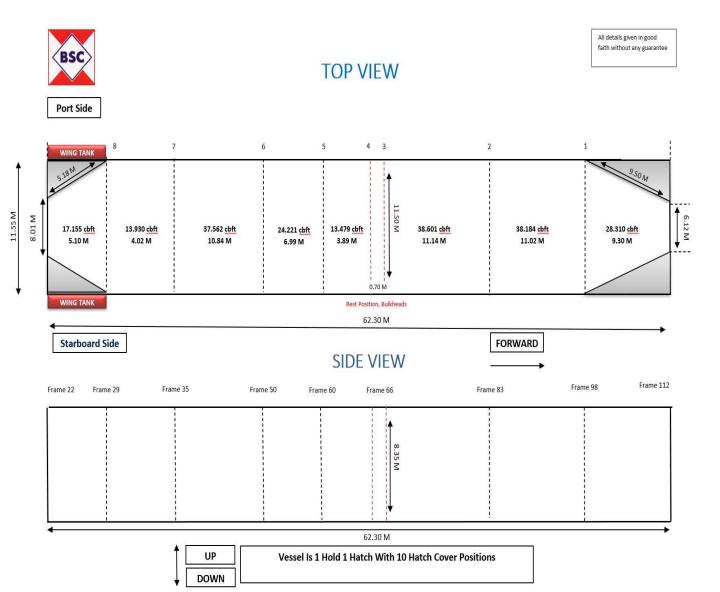

## **MV RIX BALTIC**

Main Details and Capacities

| BUILT:              | 2002, Bijlsma Lemmer, NL            | LOA:                 | 89.95 Meters                              |
|---------------------|-------------------------------------|----------------------|-------------------------------------------|
| FLAG - HOMEPORT:    | Cyprus. Limasol                     | BEAM:                | 14.40 Meters                              |
| IMO NO:             | 9250414                             | MAX DRAFT SSW:       | 6.32 Meters                               |
| CALL SIGN:          | 5BJG6                               | DRAFT IN BALLAST:    | 3.80 Meters                               |
| PANDI INSURANCE:    | Aurora                              | AIRDRAFT IN BALLAST: | 31.00 Meters                              |
| CLASSIFICATION:     | Bureau Veritas                      | AIRDRAFT LOADED:     | Meters                                    |
| ICE CLASS:          | ТВА                                 | HO/HA:               | 1 1                                       |
| DWCC SUMMER:        | 4.850 Mts.                          | DIMS. CARGO HOLD(S): | 62.40 x 11.50 x 8.35 Meters               |
| DWCC WINTER:        | 4.700 Mts.                          | DIMS. HATCH:         | 62.40 x 11.70 Meters                      |
| DWAT:               | 5.030 Mts.                          | HATCH TYPE:          | Pontoon Type                              |
| IMO FITTED:         | 1.4   2   3   4   5.1   6.1   8   9 | WLHC BALLAST:        | 6.30 Meters                               |
| NAABSA FITTED:      | No                                  | WLHC LOADED:         | 3.90 Meters                               |
| LAKE VÄNERN FITTED: | No                                  | MAX PRESSURES:       | Tanktop15.00 Mts/m2Hatch cover1.60 Mts/m2 |
| GT:                 | 2.999 Mts.                          | MAIN ENGINE:         | MAK 6M25                                  |
| NT:                 | 1.671 Mts.                          | MAIN ENGINE OUT PUT: | 1.800 kW                                  |
| GRAIN CAPACITY:     | 211.954 Cbft.                       | BOW TRUSTER:         | 250kW                                     |
| BULKHEAD(S):        | 2 Pieces I 9 Positions              | SERVICE SPEED        | 9.50 Knots                                |