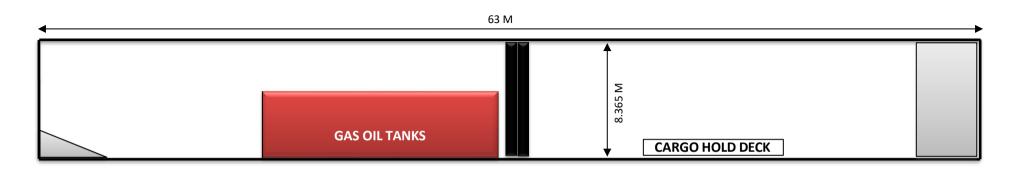

## **MV RIX SAIL**

Main Details and Capacities

| BUILT:              | 1995, Westerbroek                            | LOA:                 | 91.46 Meters                                  |
|---------------------|----------------------------------------------|----------------------|-----------------------------------------------|
| FLAG - HOMEPORT:    | Liberia, Monrovia                            | BEAM:                | 13.60 Meters                                  |
| IMO NO:             | 9114713                                      | MAX DRAFT SSW:       | 5.80 Meters                                   |
| CALL SIGN:          | 5LNR6                                        | DRAFT IN BALLAST:    | 4.10 Meters                                   |
| PANDI INSURANCE:    | Aurora                                       | AIRDRAFT IN BALLAST: | 28.18 Meters                                  |
| CLASSIFICATION:     | Rina                                         | AIRDRAFT LOADED:     | 26.78 Meters                                  |
| ICE CLASS:          | 1B                                           | HO/HA:               | 1/1                                           |
| DWCC SUMMER:        | 4.000 Mts                                    | DIMS. CARGO HOLD(S): | 63.00x10.85x8.365 Meters                      |
| DWCC WINTER:        | 3.900 Mts                                    | DIMS. HATCH:         | 63.00x10.85 Meters                            |
| DWAT:               | 4.222 Mts                                    | НАТСН ТҮРЕ:          | Pontoon                                       |
| IMO FITTED:         | Yes                                          | WLHC BALLAST:        | 6.30 Meters                                   |
| NAABSA FITTED:      | Yes, Rix kommer retur                        | WLHC LOADED:         | 3.65 Meters                                   |
| LAKE VÄNERN FITTED: | Yes   5.10 Meters   Up To<br>About 3.100 mts | MAX PRESSURES:       | Tanktop 8.6 Mts/m2<br>Hatch cover 1.72 Mts/m2 |
| GT:                 | 2.818                                        | MAIN ENGINE:         | Stork Wartsilla                               |
| NT:                 | 1.540                                        | MAIN ENGINE OUT PUT: | 1.800 kW                                      |
| GRAIN CAPACITY:     | 198.147 Cbft.                                | BOW TRUSTER:         | 210 kW                                        |
| BULKHEAD(S):        | 2 I Moveable                                 | SERVICE SPEED        | 9.50 Knots (Max 12.00)                        |

## TOP VIEW

SIDE VIEW