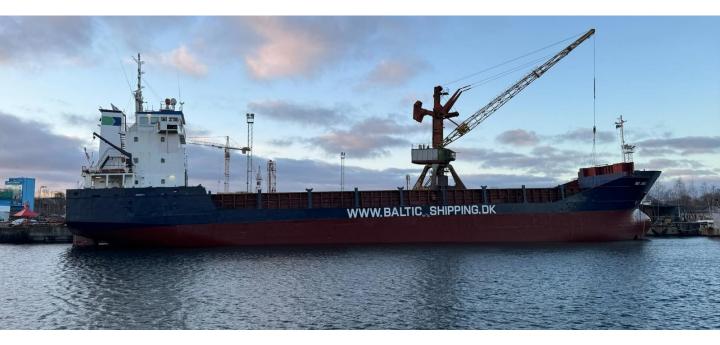

## **MV RIX SAIL**

Main Details and Capacities

| BUILT:              | 1995, Westerbroek                            | LOA:                 | 91.46 Meters                                  |
|---------------------|----------------------------------------------|----------------------|-----------------------------------------------|
| FLAG - HOMEPORT:    | Liberia, Monrovia                            | BEAM:                | 13.60 Meters                                  |
| IMO NO:             | 9114713                                      | MAX DRAFT SSW:       | 5.80 Meters                                   |
| CALL SIGN:          | 5LNR6                                        | DRAFT IN BALLAST:    | 4.10 Meters                                   |
| PANDI INSURANCE:    | Aurora                                       | AIRDRAFT IN BALLAST: | 28.18 Meters                                  |
| CLASSIFICATION:     | Rina                                         | AIRDRAFT LOADED:     | 26.78 Meters                                  |
| ICE CLASS:          | 1B                                           | HO/HA:               | 1/1                                           |
| DWCC SUMMER:        | 4.000 Mts                                    | DIMS. CARGO HOLD(S): | 63.00x10.85x8.365 Meters                      |
| DWCC WINTER:        | 3.900 Mts                                    | DIMS. HATCH:         | 63.00x10.85 Meters                            |
| DWAT:               | 4.222 Mts                                    | НАТСН ТҮРЕ:          | Pontoon                                       |
| IMO FITTED:         | Yes                                          | WLHC BALLAST:        | 6.30 Meters                                   |
| NAABSA FITTED:      | Yes, Rix kommer retur                        | WLHC LOADED:         | 3.65 Meters                                   |
| LAKE VÄNERN FITTED: | Yes   5.10 Meters   Up To<br>About 3.100 mts | MAX PRESSURES:       | Tanktop 8.6 Mts/m2<br>Hatch cover 1.72 Mts/m2 |
| GT:                 | 2.818                                        | MAIN ENGINE:         | Stork Wartsilla                               |
| NT:                 | 1.540                                        | MAIN ENGINE OUT PUT: | 1.800 kW                                      |
| GRAIN CAPACITY:     | 198.147 Cbft.                                | BOW TRUSTER:         | 210 kW                                        |
| BULKHEAD(S):        | 2 I Moveable                                 | SERVICE SPEED        | 9.50 Knots (Max 12.00)                        |