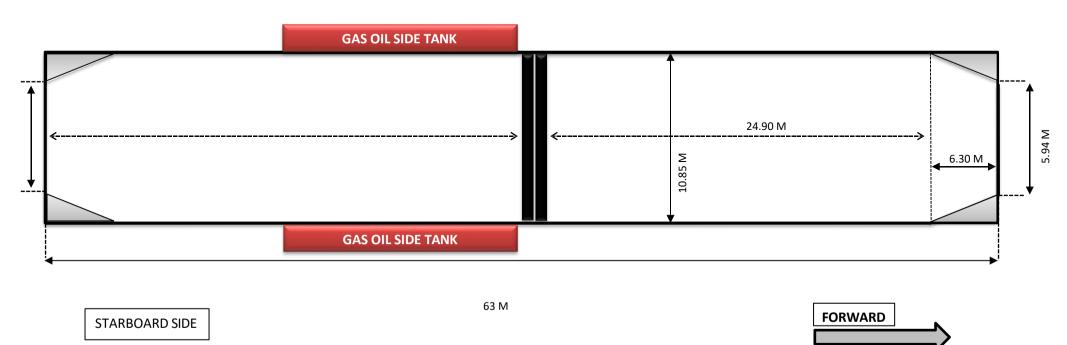

## **MV RIX SAIL**

Main Details and Capacities

| BUILT:              | 1995, Westerbroek                            | LOA:                 | 91.46 Meters                                  |
|---------------------|----------------------------------------------|----------------------|-----------------------------------------------|
| FLAG - HOMEPORT:    | Liberia, Monrovia                            | BEAM:                | 13.60 Meters                                  |
| IMO NO:             | 9114713                                      | MAX DRAFT SSW:       | 5.80 Meters                                   |
| CALL SIGN:          | 5LNR6                                        | DRAFT IN BALLAST:    | 4.10 Meters                                   |
| PANDI INSURANCE:    | Aurora                                       | AIRDRAFT IN BALLAST: | 28.18 Meters                                  |
| CLASSIFICATION:     | Rina                                         | AIRDRAFT LOADED:     | 26.78 Meters                                  |
| ICE CLASS:          | 1B                                           | HO/HA:               | 1/1                                           |
| DWCC SUMMER:        | 4.000 Mts                                    | DIMS. CARGO HOLD(S): | 63.00x10.85x8.365 Meters                      |
| DWCC WINTER:        | 3.900 Mts                                    | DIMS. HATCH:         | 63.00x10.85 Meters                            |
| DWAT:               | 4.222 Mts                                    | НАТСН ТҮРЕ:          | Pontoon                                       |
| IMO FITTED:         | Yes                                          | WLHC BALLAST:        | 6.30 Meters                                   |
| NAABSA FITTED:      | Yes, Rix kommer retur                        | WLHC LOADED:         | 3.65 Meters                                   |
| LAKE VÄNERN FITTED: | Yes   5.10 Meters   Up To<br>About 3.100 mts | MAX PRESSURES:       | Tanktop 8.6 Mts/m2<br>Hatch cover 1.72 Mts/m2 |
| GT:                 | 2.818                                        | MAIN ENGINE:         | Stork Wartsilla                               |
| NT:                 | 1.540                                        | MAIN ENGINE OUT PUT: | 1.800 kW                                      |
| GRAIN CAPACITY:     | 198.147 Cbft.                                | BOW TRUSTER:         | 210 kW                                        |
| BULKHEAD(S):        | 2 I Moveable                                 | SERVICE SPEED        | 9.50 Knots (Max 12.00)                        |

## TOP VIEW

SIDE VIEW